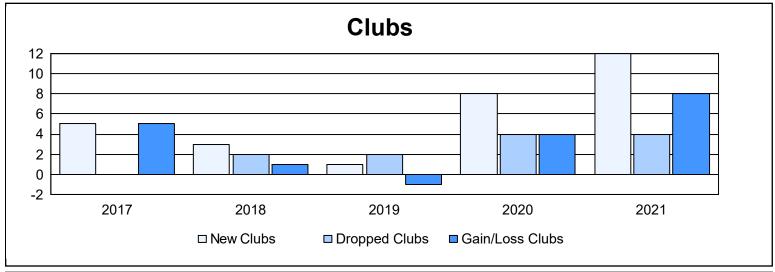

District R 3 As of June 2021 Cumulative

| Year      | New<br>Clubs | Dropped<br>Clubs | Gain/<br>Loss<br>Clubs | New<br>Members | Charter<br>Members | Reinstate<br>Members | Transfer<br>Members | Total<br>Member<br>Added | Total<br>Members<br>Dropped | Gain/<br>Loss<br>Members |
|-----------|--------------|------------------|------------------------|----------------|--------------------|----------------------|---------------------|--------------------------|-----------------------------|--------------------------|
| 2016-2017 | 5            | 0                | 5                      | 228            | 149                | 7                    | 0                   | 384                      | 97                          | 287                      |
| 2017-2018 | 3            | 2                | 1                      | 127            | 67                 | 51                   | 1                   | 246                      | 415                         | -169                     |
| 2018-2019 | 1            | 2                | -1                     | 33             | 24                 | 3                    | 0                   | 60                       | 214                         | -154                     |
| 2019-2020 | 8            | 4                | 4                      | 65             | 153                | 7                    | 1                   | 226                      | 163                         | 63                       |
| 2020-2021 | 12           | 4                | 8                      | 115            | 174                | 1                    | 9                   | 299                      | 222                         | 77                       |
| Average   | 6            | 2                | 3                      | 114            | 113                | 14                   | 2                   | 243                      | 222                         | 21                       |